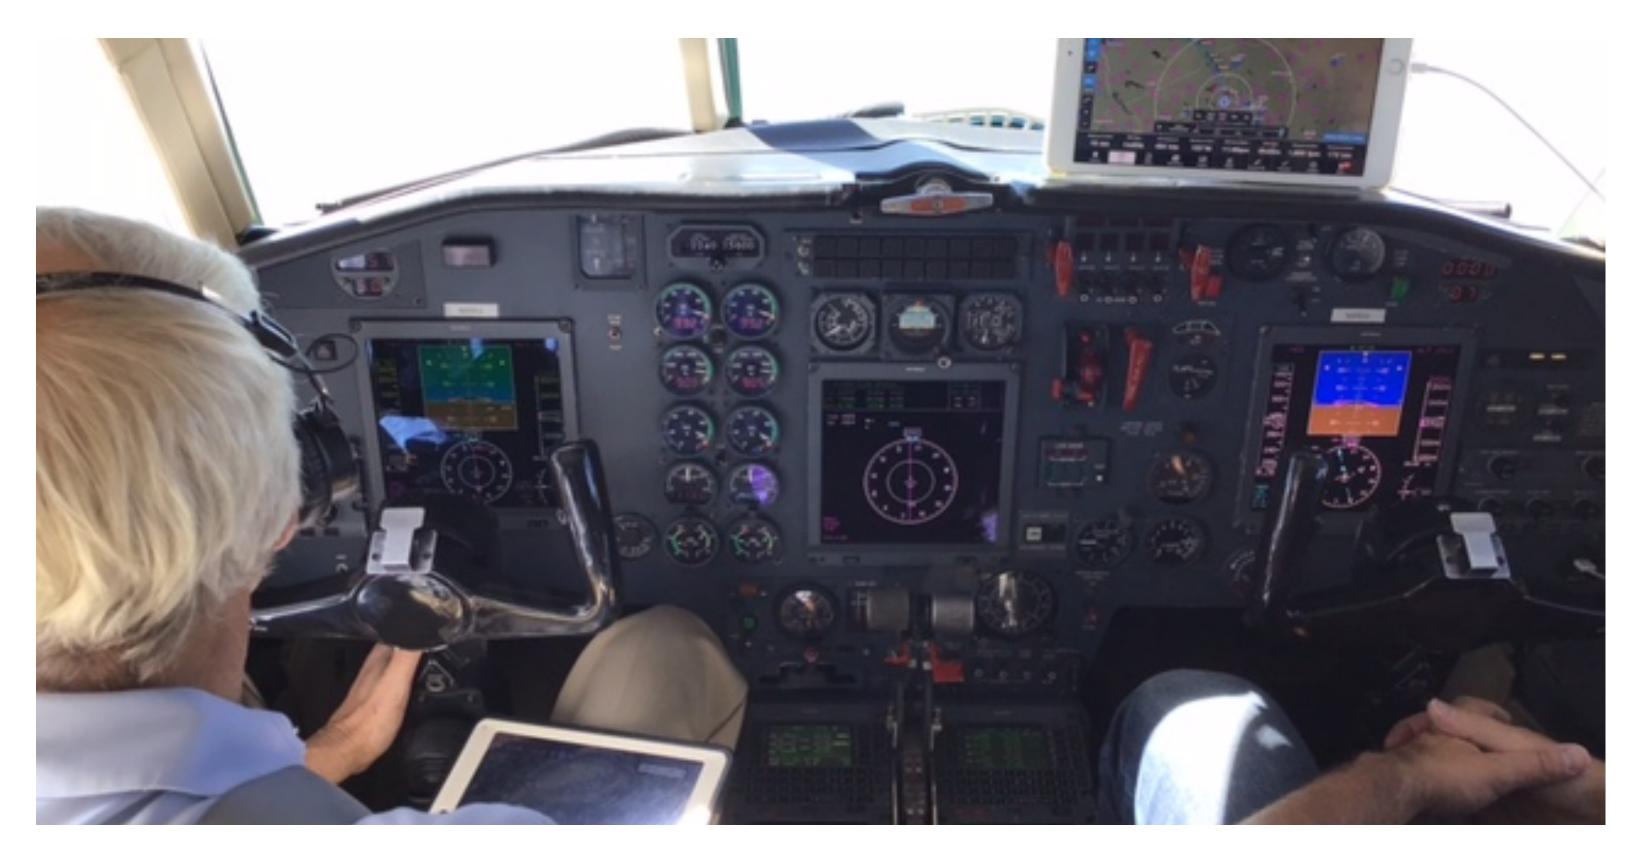

#### **AVIONICS**

- HF: Collins 718U-5
- Radal: ALT-55B
- ELT: Artex C-406-2

• EFIS 3 Panel Universal EFI 890R System Auto-Pilot: Collins AP-105 • FMS: Dual UNS-1L FMS with GPS EGPWS: Universal TAWS with Vision 1 • TCAS: TCAS II w/chg 7 NAV: Dual Collins VIR 32/FM Immunity COM: Dual Collins VHF-22C w/8.33 spacing • ADF: Dual Collins ADF-60A • DME: Dual Collins DME-42 • XPNDR: Dual GTX3000 Garmin ADS-B in/out • ADC: Dual IS&S ADCs • Radar: Honeywell Primus 400 • CVR: Fairchild GA-100 • SATCOM: Aircell 3100