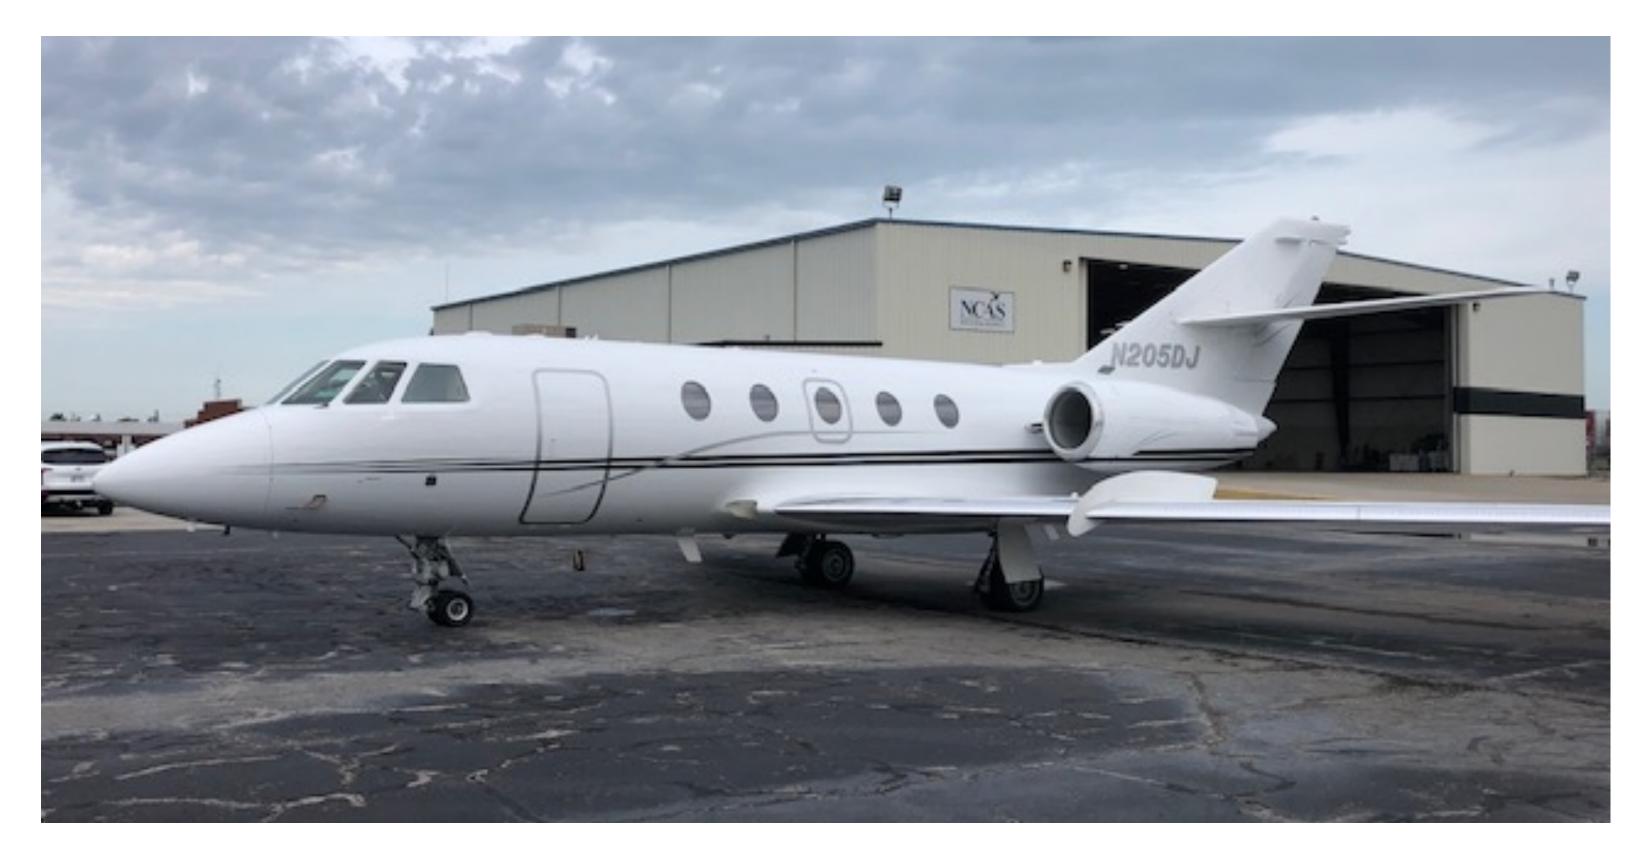

# **1979 FALCON 20F-5**

SN: 399 · REG: N205DJ

SOUTHERN CROSS

### {} SOUTHERN CROSS AIRCRAFT

1979 FALCON 20F-5

SN: 399 REG: N205DJ

#### EXTERIOR

Overall Matterhorn White with black/silver striping. Resprayed 2019 - New 2007