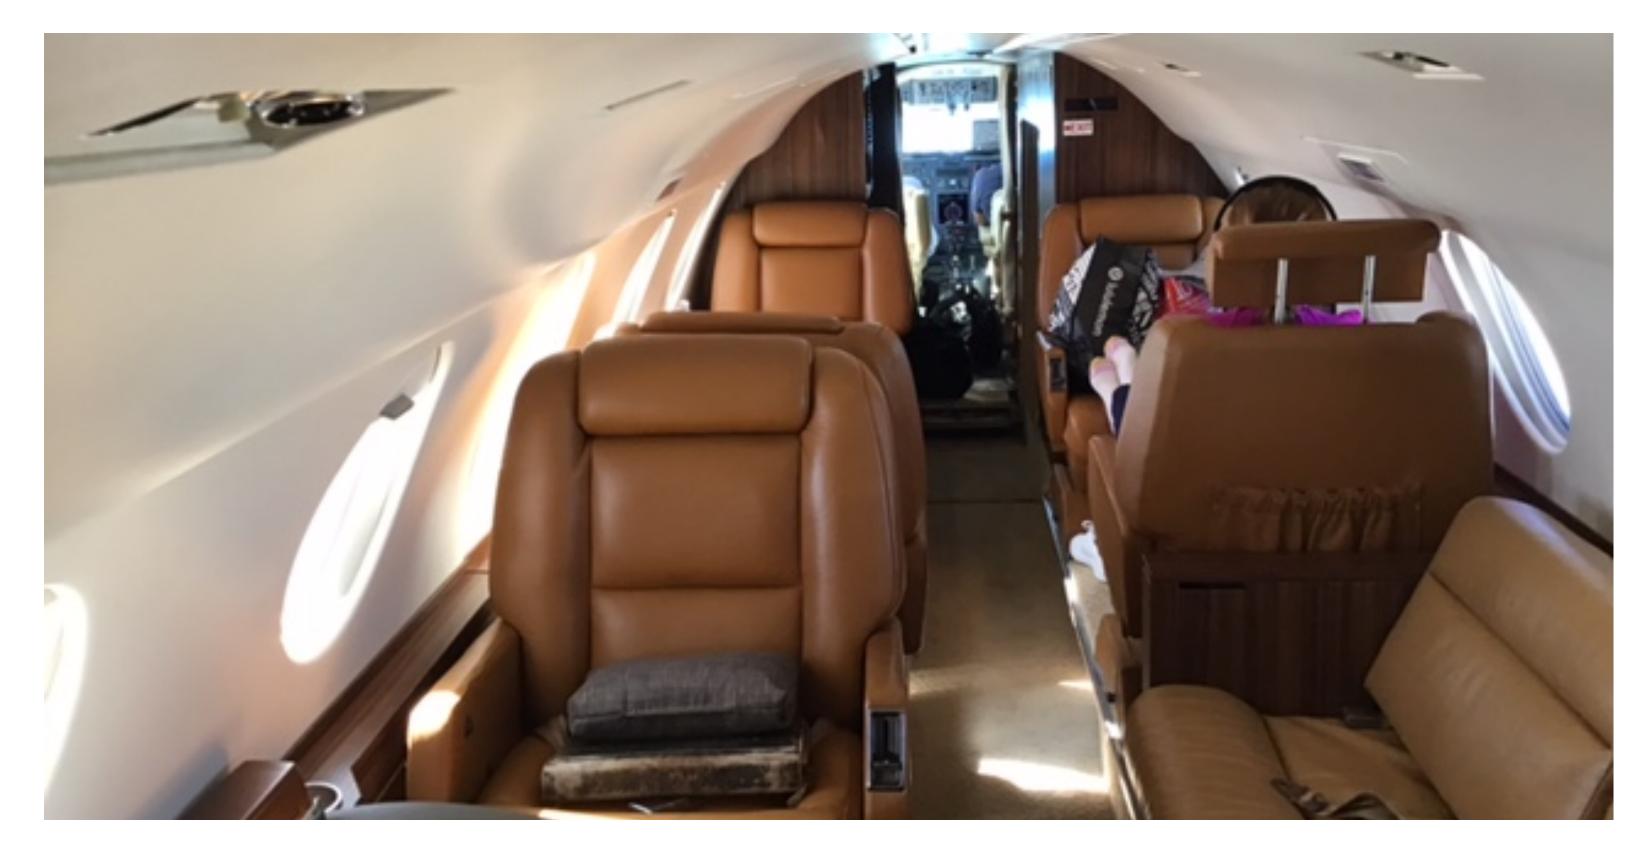

#### INTERIOR

- Refurbished 2020. New Wood and all soft goods, headliner, side panels, carpet etc.
- Nine (9) passenger configuration includes: forward four place club, two single chairs opposite 3 place divan in the aft. Belted jump seat (#10 Pax). All seating covered in leather. Expanded aft baggage area plus standard forward baggage. Forward Galley. Wooden drink rails. XM radio. DVD player, mid cabin, aft cabin refreshment bar, Airshow.