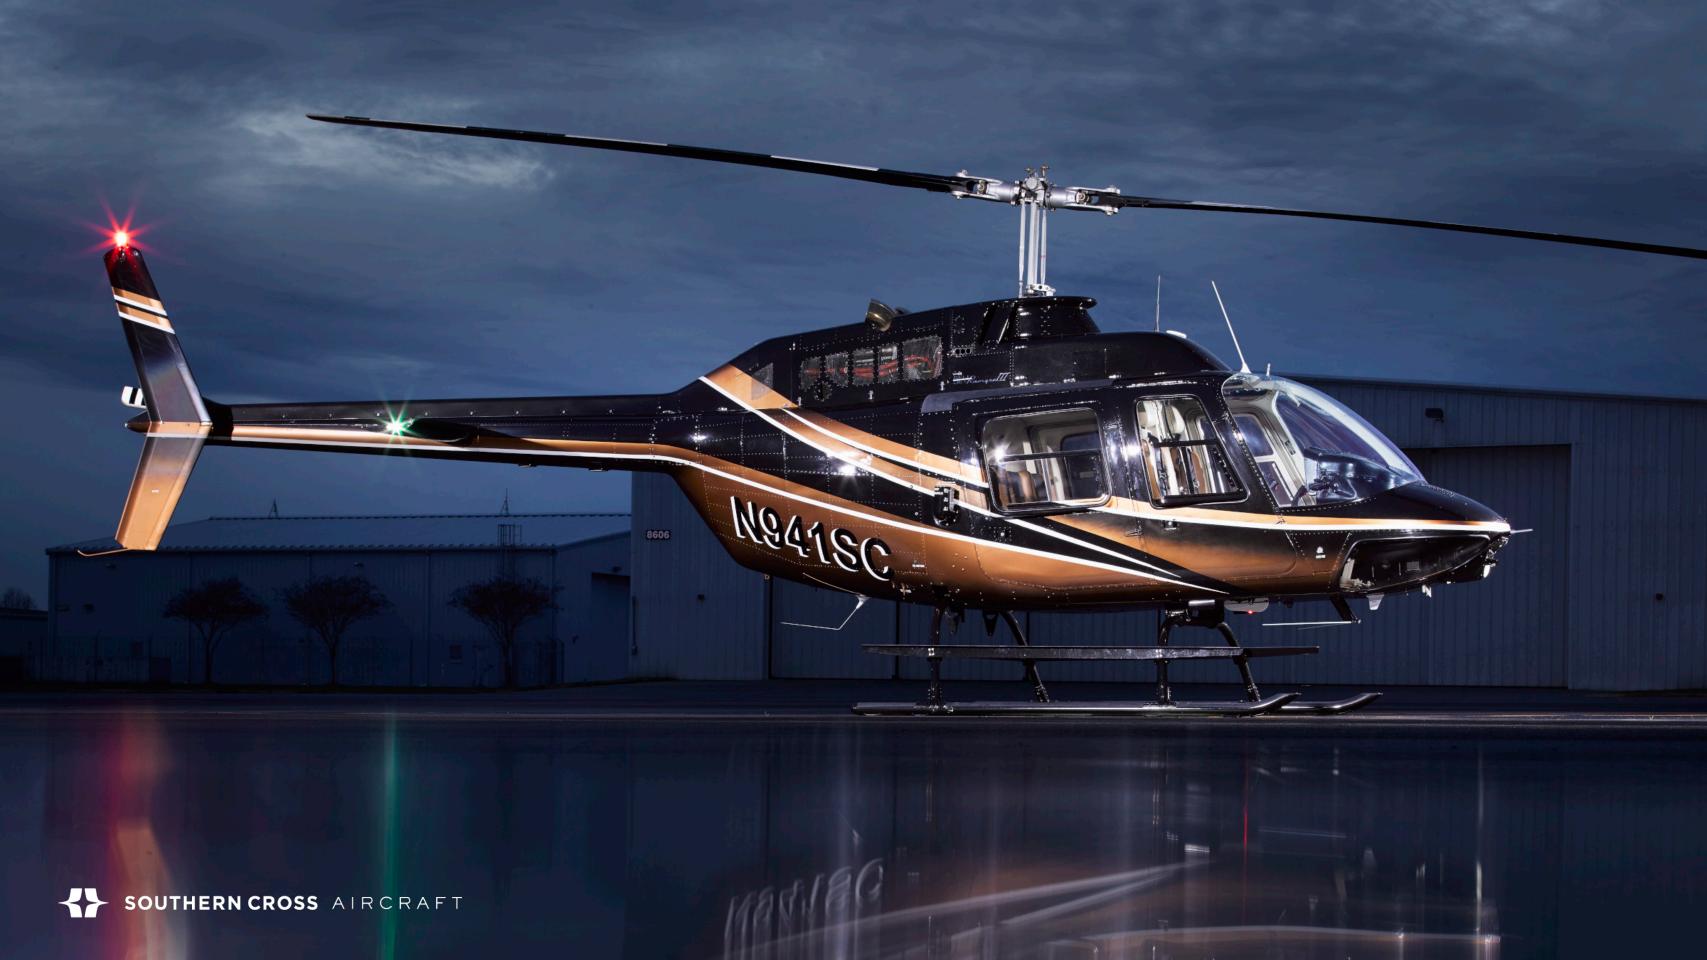

## 1974 BELL 206B3

SN: 1497 · REG: N941SC

### **1974 BELL 206B3**

SN: 1497 REG: N941SC

+1 (954) 377-0303 ACSALES@SCROSS.COM SCROSS.COM

| AIRFRAME                                                 | TURBINE               |               |
|----------------------------------------------------------|-----------------------|---------------|
| Airframe Total Time: 1,243.1 hours                       | Total Time Since New: | 1,243.1 hours |
| Only 2 Owners Since New                                  | Cycles Since New:     | 2,000         |
| Always USA Based and Registered (Utah from birth - 2017) | TBO:                  | 3,500 hours   |
| No Known Damage History                                  | Serial No.:           | CAT-34991     |
| Corporate Use Only, No Hook                              |                       |               |
|                                                          | AVIONICS              |               |

#### EXTERIOR

New Custom Paint 2019 by Thoroughbred Aviation Primary Black Velvet with Custom Fade Design incorporating Maya Gold and Matterhorn White Accent Striping. Main and Tail Rotors painted w High Visibility Paint Exterior LED Light Conversion (anti collision, navigation, landing & taxi lights) New Style Quick Change Crew and Passenger Wedge Windows in Light Grey (Tech-Tool Plastics) Quick Change Chin Bubble Windows in Light Grey (Tech-Tool Plastics) Dark Grey Skylight Windows (Tech-Tool Plastics) LLP-6 Landing Light System STC Rain Gutter Kit (Aeronautical Accessories) New Style High Visibility Main Rotor Blades w Leading Edges installed @ 920 TT