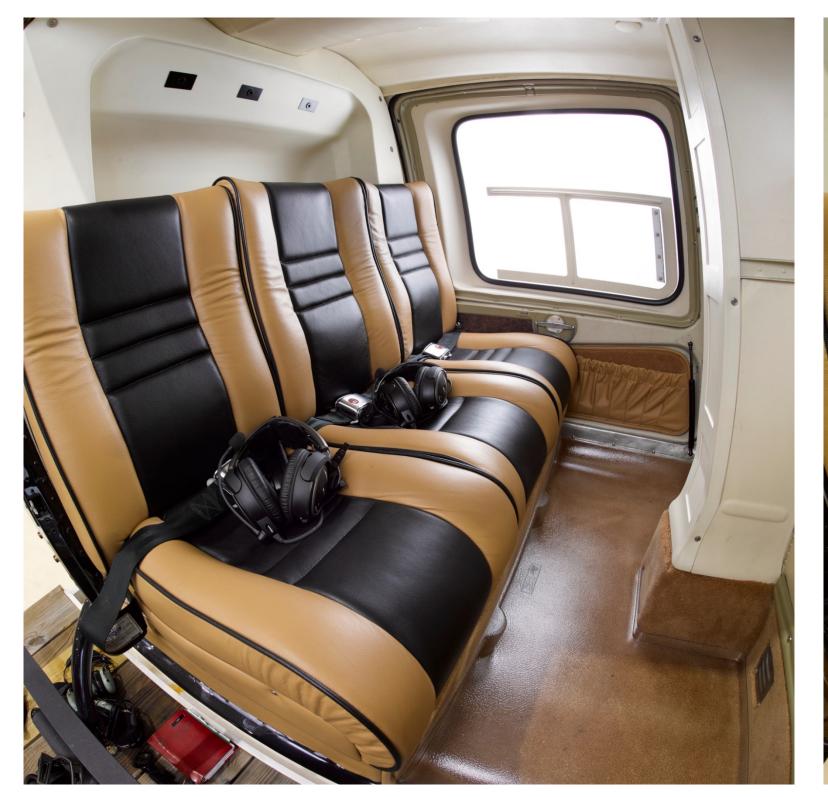

#### INTERIOR

New Interior 2019 (Soft Goods). Chamois Camel Carpet Kit w Leather Trim All Seats in Two Tone Leather (Volo Camel w Volo Black Center) Updated High Back Crew Seats New Style Crew Shoulder Harness Kit (Pilot & Copilot) Cabin Floor Protectors (Aeronautical Accessories) Pneumatic Door Actuators for all 4 Cabin Doors and Cargo Door (Aeronautical Accessories).