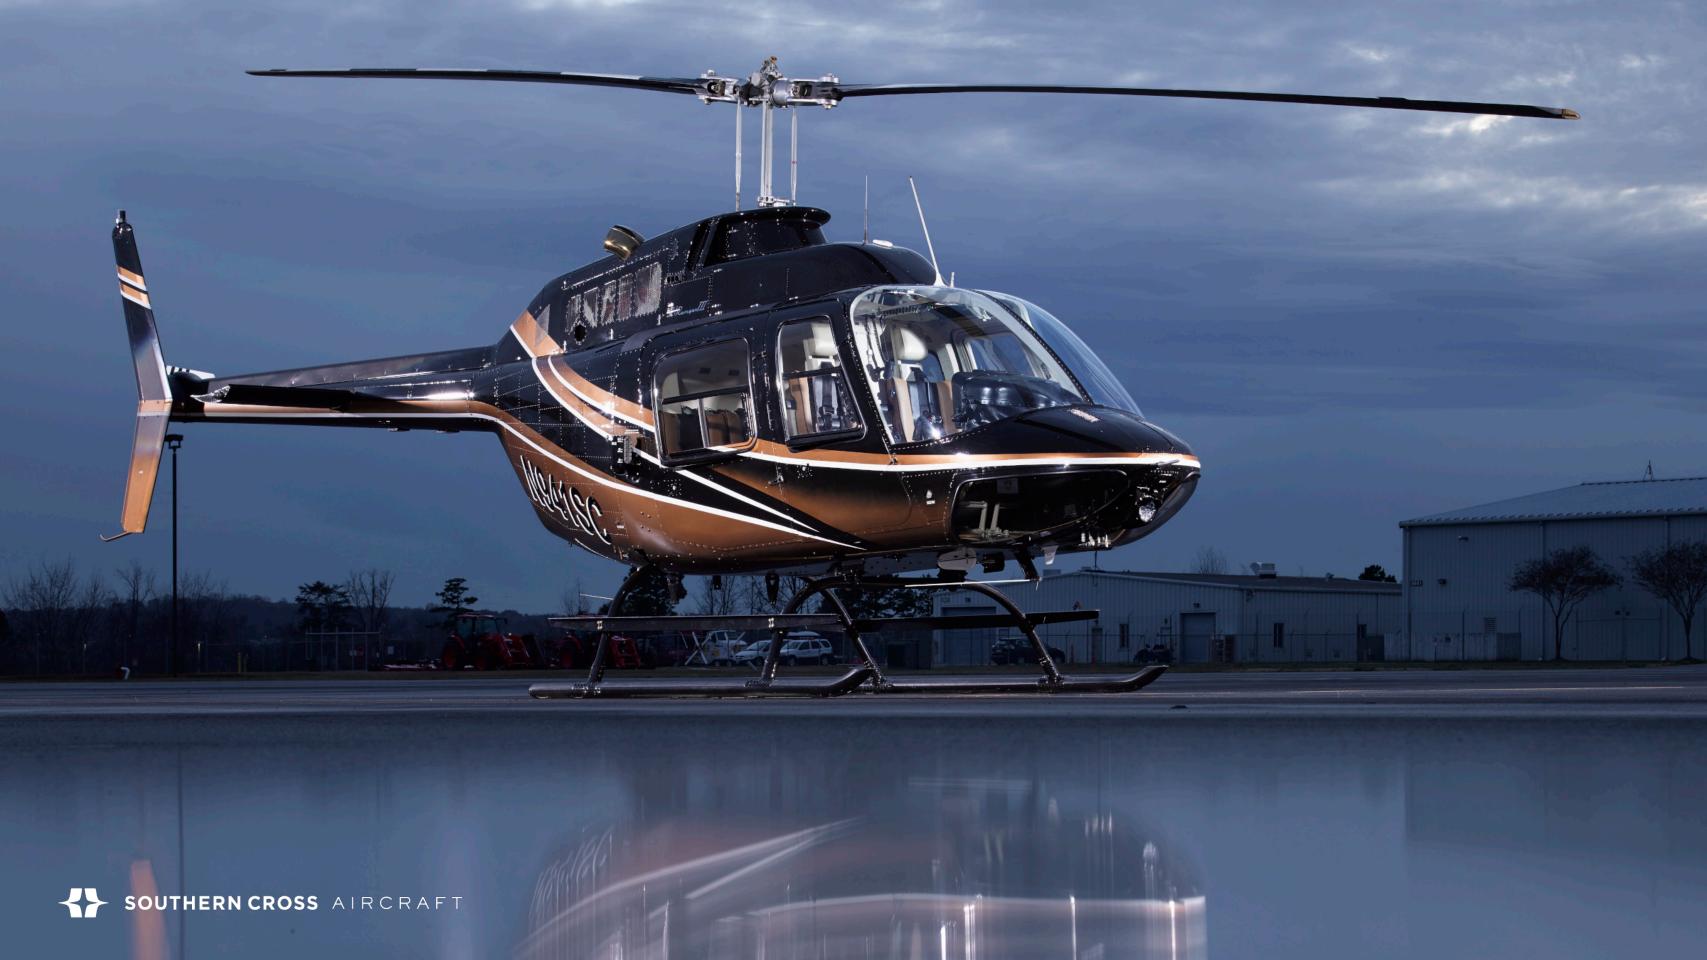

#### EXTERIOR

New Custom Paint 2019 by Thoroughbred Aviation Primary Black Velvet with Custom Fade Design incorporating Maya Gold and Matterhorn White Accent Striping. Main and Tail Rotors painted w High Visibility Paint Exterior LED Light Conversion (anti collision, navigation, landing & taxi lights) New Style Quick Change Crew and Passenger Wedge Windows in Light Grey (Tech-Tool Plastics) Quick Change Chin Bubble Windows in Light Grey (Tech-Tool Plastics) Dark Grey Skylight Windows (Tech-Tool Plastics) LLP-6 Landing Light System STC Rain Gutter Kit (Aeronautical Accessories) New Style High Visibility Main Rotor Blades w Leading Edges installed @ 920 TT