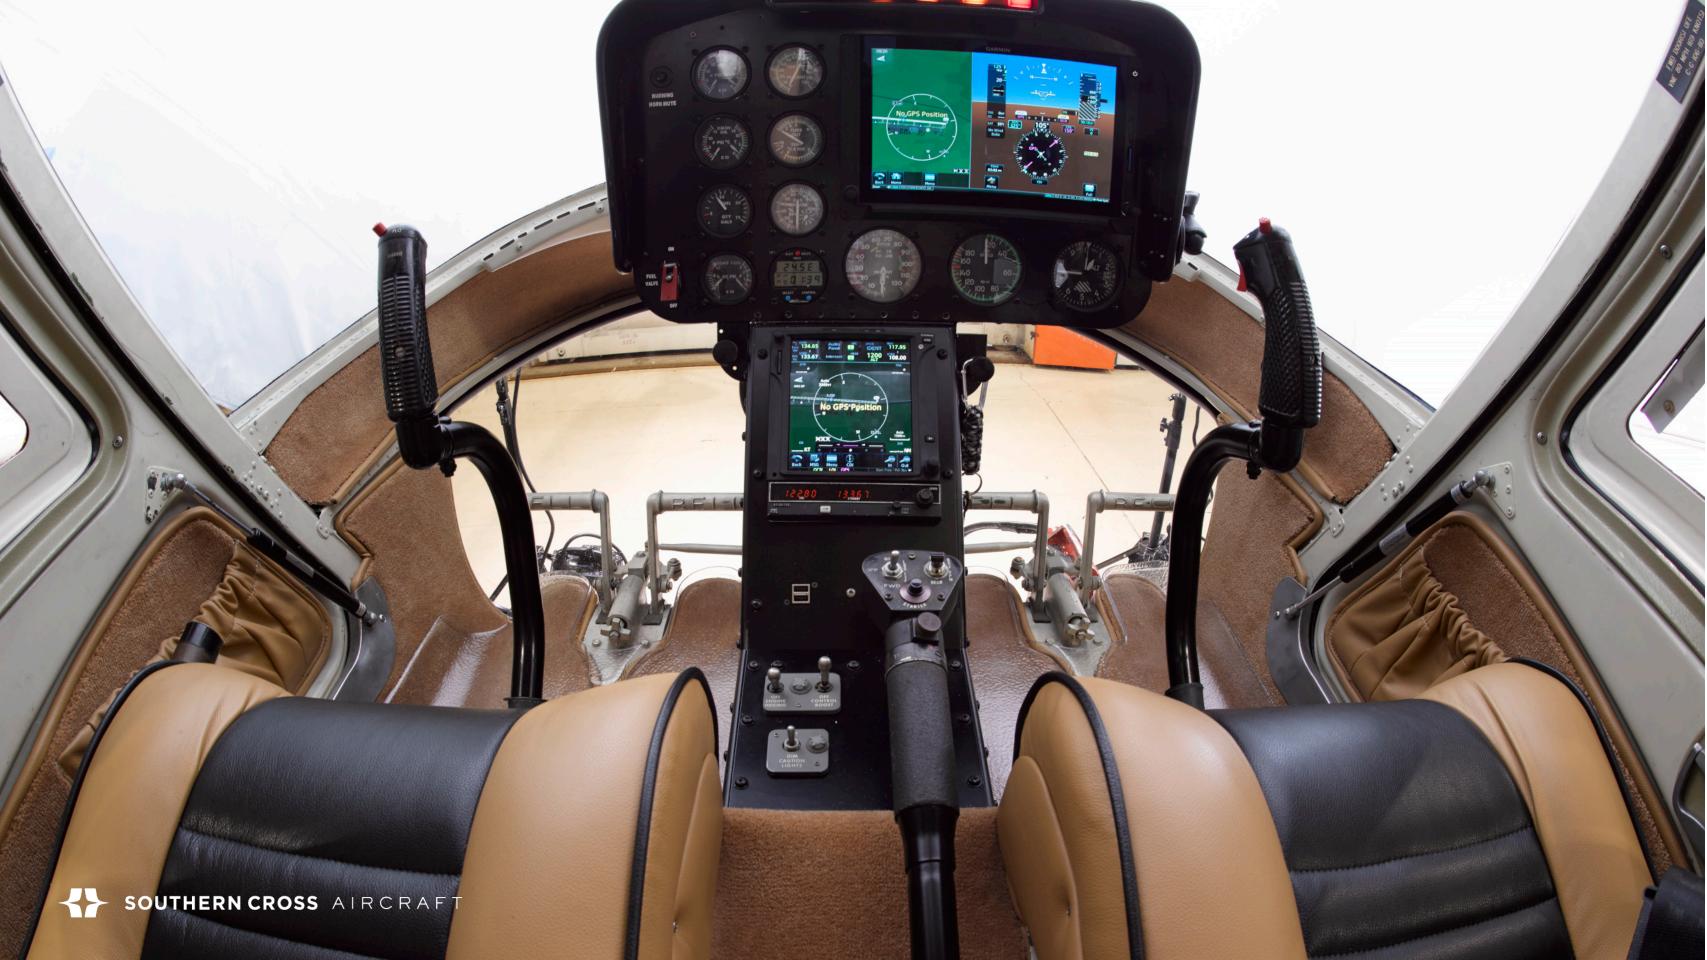

### AVIONICS

rmin 500H Txi Touch Screen Glass Panel w Synthetic Vision ablement armin GTN 750 #1 Comm / Nav / GPS (w WAAS) ndix Collins #2 Comm / Nav rmin GTX 345 Remote Mount Transponder w ADS-B In and It (Displays Traffic and Weather on G500H Txi) rmin GRA 55 Radar Altimeter w Display on G500H Txi Garmin GMA 35 Remote Mount Audio Panel Flightstream 510 Bluetooth System Warning Horn Mute Switch Updated Slanted Panel for Comms / Navs Battery Voltmeter Artex 406 ELT Dual USB Outlet