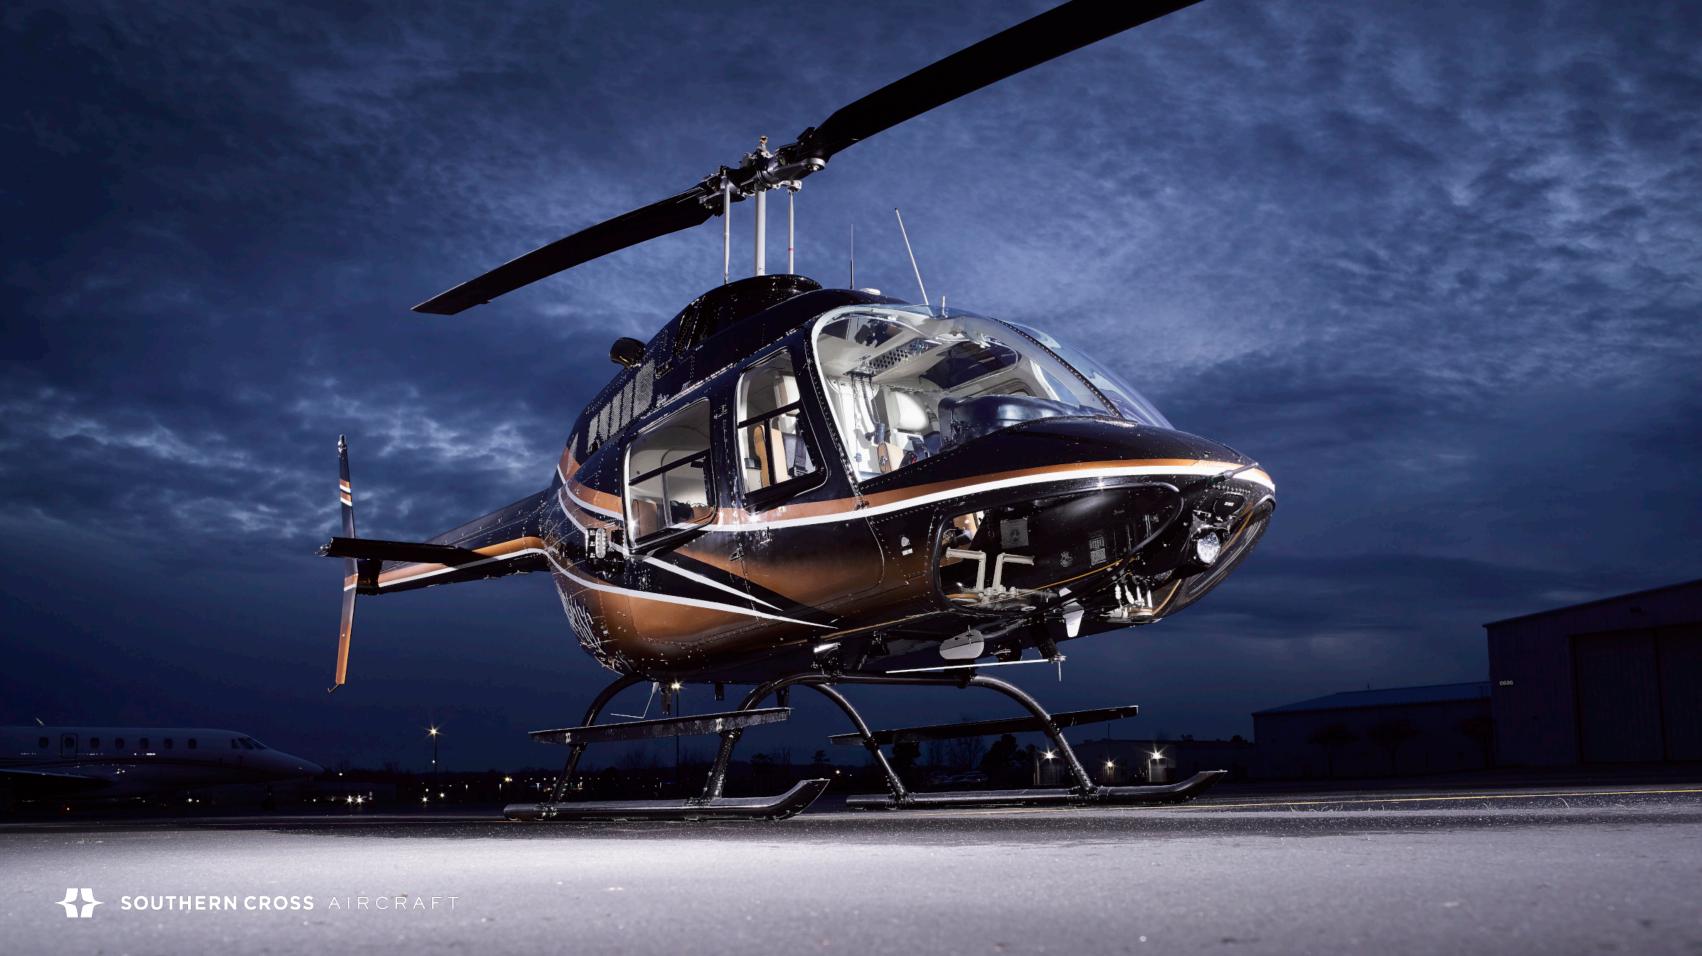

#### EXTERIOR

New Custom Paint 2019 by Thoroughbred Aviation Primary Black Velvet with Custom Fade Design incorporating Maya Gold and Matterhorn White Accent Striping. Main and Tail Rotors painted w High Visibility Paint Exterior LED Light Conversion (anti collision, navigation, landing & taxi lights) New Style Quick Change Crew and Passenger Wedge Windows in Light Grey (Tech-Tool Plastics) Quick Change Chin Bubble Windows in Light Grey (Tech-Tool Plastics) Dark Grey Skylight Windows (Tech-Tool Plastics) LLP-6 Landing Light System STC Rain Gutter Kit (Aeronautical Accessories) New Style High Visibility Main Rotor Blades w Leading Edges installed @ 920 TT